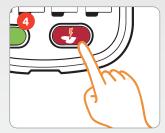

#### **Shock Button**

Flashing button indicates "Ready for shock delivery". Push the button to deliver shock.

## **HOW TO USE**

Upon opening the cover, the power is on (Auto-Start)

Attach the pads

Simultaneous ECG analysis & charging

Push the shock button