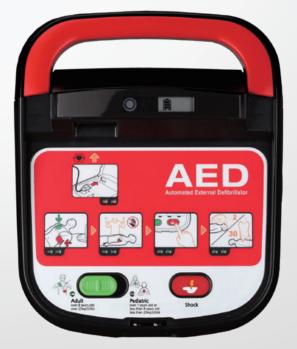

#### **Status Indicator**

Unit status, battery level status and temperature range status

#### **Shock Button**

Flashing button indicates "Ready for shock delivery". Push the button to deliver shock.

## Speaker

Acoustic indicator for real time guidance.

**Connecting Socket** 

socket

for use.

5

Defibrillator pads connector

The pads are always ready

Adult/Pediatric

Easily switch from adult

to pediatric mode without

**Mode Switch** 

changing pads.

**Battery** Disposable LiMnO2 Non-Rechargeable

#### **Visual Icons**

Indicator LED lights flash with the corresponding voice prompts. Visual Icons clarify the necessary actions.

#### **Open Switch**

Slide the switch to the right to open the cover. Unit automatically turns on.

Adult/Pediatric Pads 2-in-1 Electrode