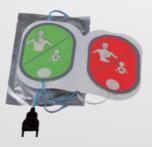

#### **Open Switch**

Slide the switch to the right to open the cover. Unit automatically turns on.

Adult/Pediatric Pads 2-in-1 Electrode

#### 3. Fast response with 2-in-1 Pads

- Adult or Pediatric modes can be selected by simply changing a switch.
- Emergency response time can be shortened, as the right pad is connected to the device at all times.