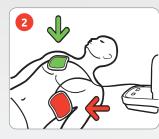

## **HOW TO USE**

Upon opening the cover, the power is on (Auto-Start)

Attach the pads

Simultaneous ECG analysis & charging

Push the shock button