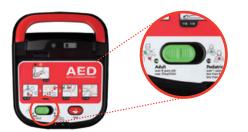

#### **Status Indicator**

Unit status, battery level status and temperature range status

#### **Shock Button**

Flashing button indicates "Ready for shock delivery". Push the button to deliver shock.

## Speaker

Acoustic indicator for real time guidance.

**Connecting Socket** 

socket

for use.

5

Defibrillator pads connector

The pads are always ready

Adult/Pediatric

Easily switch from adult

to pediatric mode without

**Mode Switch** 

changing pads.

**Battery** Disposable LiMnO2 Non-Rechargeable

#### **Visual Icons**

Indicator LED lights flash with the corresponding voice prompts. Visual Icons clarify the necessary actions.

#### **Open Switch**

Slide the switch to the right to open the cover. Unit automatically turns on.

Adult/Pediatric Pads 2-in-1 Electrode