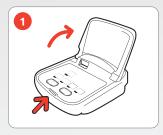

#### **Open Switch**

Slide the switch to the right to open the cover. Unit automatically turns on.

Adult/Pediatric Pads 2-in-1 Electrode

## **HOW TO USE**

Upon opening the cover, the power is on (Auto-Start)

Attach the pads

Simultaneous ECG analysis & charging

Push the shock button