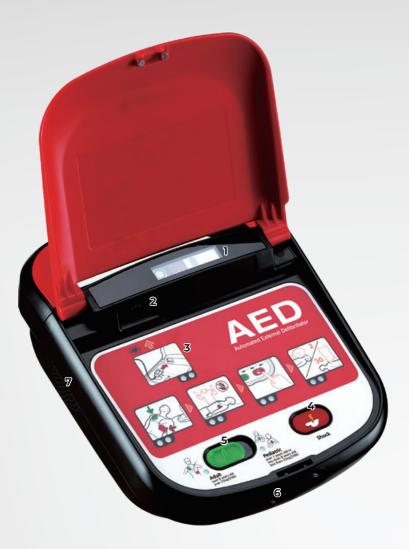

# CONFIGURATION

#### **Status Indicator**

Unit status, battery level status and temperature range status

#### **Shock Button**

Flashing button indicates "Ready for shock delivery". Push the button to deliver shock.

## Speaker

Acoustic indicator for real time guidance.

**Connecting Socket** 

socket

for use.

5

Defibrillator pads connector

The pads are always ready

Adult/Pediatric

Easily switch from adult

to pediatric mode without

**Mode Switch** 

changing pads.

**Battery** Disposable LiMnO2 Non-Rechargeable

#### **Visual Icons**

Indicator LED lights flash with the corresponding voice prompts. Visual Icons clarify the necessary actions.

#### **Open Switch**

Slide the switch to the right to open the cover. Unit automatically turns on.

Adult/Pediatric Pads 2-in-1 Electrode