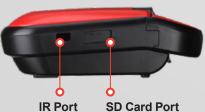

## Speaker

Acoustic indicator for real time guidance.

**Connecting Socket** 

socket

for use.

5

Defibrillator pads connector

The pads are always ready