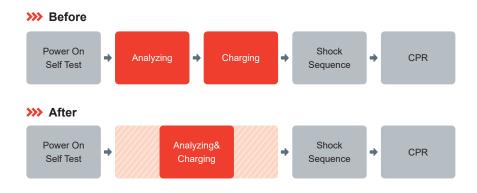

#### 1. Reduction of the defibrillation time

- In order to shorten the time before administering the shock, ECG analysis & charging are performed simultaneously.

## **HOW TO USE**

Upon opening the cover, the power is on (Auto-Start)

Attach the pads

Simultaneous ECG analysis & charging

Push the shock button