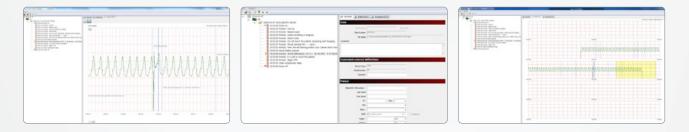

& FUNCTIONS



#### 1. Reduction of the defibrillation time

- In order to shorten the time before administering the shock, ECG analysis & charging are performed simultaneously.



### 2. Auto-Start Function

- The device is activated by opening the device cover. No need to press a power button.

#### 3. Fast response with 2-in-1 Pads

- Adult or Pediatric modes can be selected by simply changing a switch.
- Emergency response time can be shortened, as the right pad is connected to the device at all times.



#### 4. Intuitive

- Anyone can use the device with the guidance of icons and voice prompt.

## **HOW TO USE**



Upon opening the cover, the power is on (Auto-Start)



Attach the pads



Simultaneous ECG analysis & charging



Push the shock button

# **AED EVENT REVIEW SOFTWARE**





#### Mediana Seoul Office

53 Donggwang-ro, Seocho-gu, Seoul, South Korea, 06561 Tel : +82 2 542 3375 Fax : +82 2 542 7447

#### Mediana Head Office / Factory / R&D

132 Donghwagongdan-ro, Munmak-eup, Wonju-si, Gangwon-do, South Korea, 26365 Tel : +82 33 742 5400 Fax : +82 33 742 5483

#### www.mediana.co.kr/eng