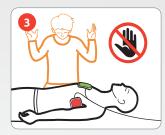

## **HOW TO USE**

Upon opening the cover, the power is on (Auto-Start)

Attach the pads

Simultaneous ECG analysis & charging

Push the shock button