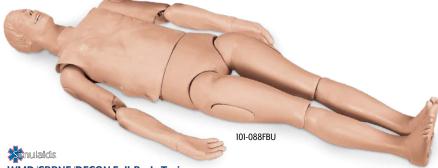

## WMD/CBRNE/DECON Full-Body Trainer

5 ft. 5 in., full-body trainer combines standard intubation head and IV arm with a non-electronic body
 Practice airway maintenance and IV administration

- Couple with Weapons of Mass Destruction (WMD) or Chemical, Biological, Radiological, Nuclear
- and Explosives (CBRNE) scenario where decontamination (DECON) processes are scheduled and you have the perfect setup for use in processing thorough decontamination stations
- Water won't hurt this trainer, and you can initialize advanced life support treatment as you are flushing contaminants
- ・ No ECG features
- 3-year warranty

101-088FBU Sh. wt. 52 lbs.

Patient monitoring available