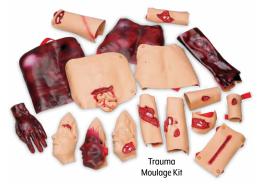

## Trauma Moulage Kit

- Application of these realistic bleeding moulages to a full-body manikin facilitates quick identification, diagnosis, and dressing of wounds by trainees
- Kit includes compound fractures, contusions, lacerations, evisceration, sucking chest wound, impalement, crushed foot, jaw wound, and projectile entry and exit of arm
   800.670101 Links
   800.670101 Deck
   800.670101 Deck

| 800-6/010 Light          | 800-6701BU Dark | Sh. wf. 9 lbs. |      |     |
|--------------------------|-----------------|----------------|------|-----|
| Carry Bag                |                 |                |      |     |
| 150-1373U Sh. wt. 4 lbs. |                 | 👬 🕺 🕺 🕺 🕺 🏎    | ight | Dar |