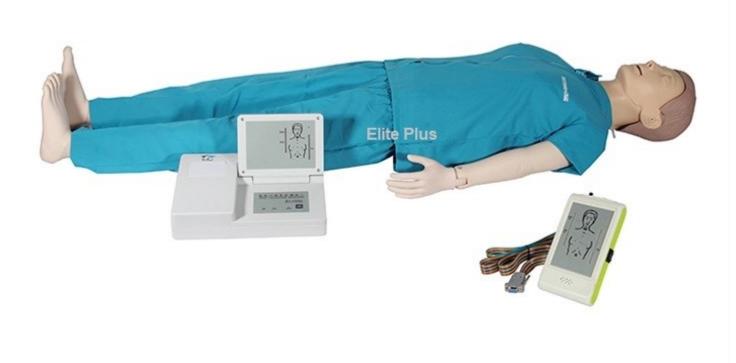

## **CPR2300 Basic Full Body CPR Training Manikin**

## Features:

- 1. Executive standard: in comply with the latest AHA CPR& ECC Guidelines
- 2. Free movement of upper limbs joints.
- 3. Pupils: one dilated one normal
- 4. Manual carotid pulses through pulse bulb
- 5. Training mode: free and separate training of chest compression, airway open and ventilation, voice prompt during the whole process.
- 6. Chest compression, press position and depth indicated on monitor, yellow, green and red lights to represent the insufficent, correct and excessive operation, correct compression depth 5-6cm, frequency 100-120 times/min.
- 7. Ventilation operation indicated on monitor, yellow, green and red lights to represent the insufficent, correct and excessive operation, air into stomach have voice prompt, correct ventilation volume 500-600ml
- 8. Airway open status indicated on monitor