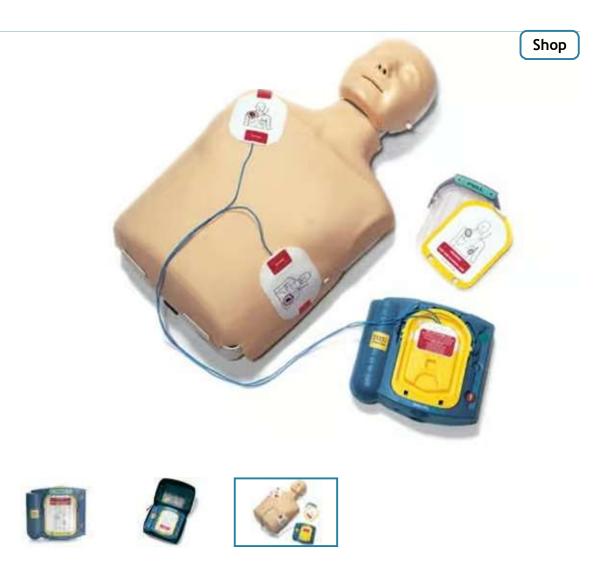

## **HeartStart AED Trainer**

The HeartStart Trainer simulates how the HeartStart HS1 will operate during a real-life sudden cardiac arrest event.

## Overview

The HeartStart Trainer simulates how the HeartStart HS1 will operate during a real-life sudden cardiac arrest event. Clear confident voice instructions provide easy to follow directions. The HeartStart Trainer provides a variety of simulations, or training scenarios (8), to help responders acquire and demonstrate the basic skills necessary to use the HeartStart HS1 in an emergency. Guidelines 2010 compliant.

HeartStart Trainer includes one each of the following:

- Heartstart Trainer, Adult Training Pads Catridge,
- External Manikin Adapter Strip, Carry Case.