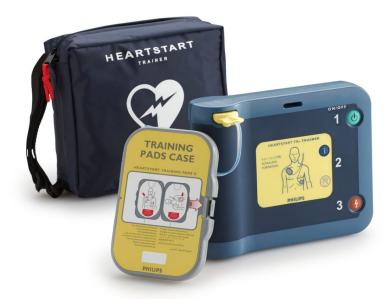

## Package Includes:

- Philips FRx Trainer Unit
- Training Pads (Adult)
- Carrying Case
- User Manual

**Note:** This trainer does **not deliver actual defibrillation shocks**. It is intended for instructional use only.